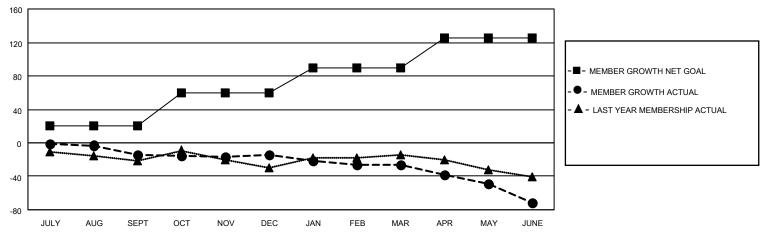

### District 26 M3

| Clubs         |               |             |               | Members               |                        |                         |                                                    |  |
|---------------|---------------|-------------|---------------|-----------------------|------------------------|-------------------------|----------------------------------------------------|--|
|               | RESULTS FOR   | R 2020-2021 |               | RESULTS FOR 2020-2021 |                        |                         |                                                    |  |
| QUARTER       | NEW CLUB GOAL | NEW CLUBS   | DROPPED CLUBS | QUARTER MEME          | BER GROWTH NET<br>GOAL | MEMBER GROWTH<br>ACTUAL | DROPPED<br>MEMBERS ACTUAL<br>(including transfers) |  |
| JULY/AUG/SEPT | 1             | 0           | 0             | JULY/AUG/SEPT         | 20                     | 19                      | 33                                                 |  |
| OCT/NOV/DEC   | 0             | 0           | 0             | OCT/NOV/DEC           | 40                     | 18                      | 15                                                 |  |
| JAN/FEB/MAR   | 0             | 0           | 1             | JAN/FEB/MAR           | 30                     | 14                      | 25                                                 |  |
| APR/MAY/JUNE  | 0             | 0           | 0             | APR/MAY/JUNE          | 35                     | 15                      | 59                                                 |  |

#### GOALS AND ACTUAL MEMBERS CUMULATIVE

MAR

JUNE

| DROPPED CLUBS: 1 |     | 23 CLUBS OF 55 ADDED 1 OR MORE<br>NEW MEMBERS | GENDER DISTRIBUTION        |              |     |
|------------------|-----|-----------------------------------------------|----------------------------|--------------|-----|
|                  |     |                                               | MALE                       | 864 (75.13%) |     |
|                  |     | 1                                             | FEMALE                     | 286 (24.87%) |     |
| DROPPED MEMBERS  |     |                                               |                            | ,            |     |
| DECEASED         | 27  | CLICK HERE FOR CUMULATIVE                     | TOTAL FAMILY UNIT MEMBERS  |              | 122 |
| CLUB CANCELLED   | 7   | MEMBERSHIP DATA                               | FAMILY MEMBERS PAYING HALF |              | 60  |
| OTHER            | 98  |                                               |                            |              | 63  |
| TOTAL            | 132 |                                               | DOLO                       |              |     |